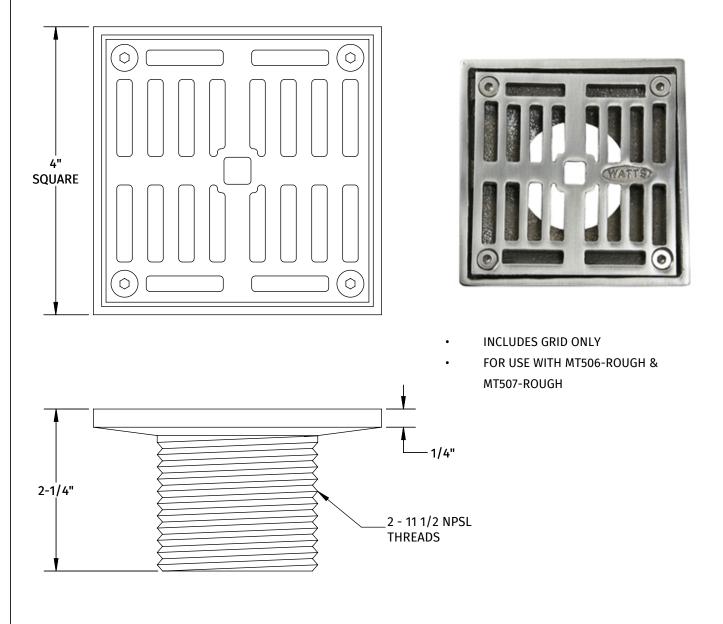

# MT506-GRID

## 4" SQUARE SOLID NICKEL BRONZE PLATED SHOWER GRID SHOWER DRAIN

### SPECIFICATION SHEET